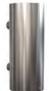

# SOAP & DISINFECTANT DISPENSER

touch free, with lock, 500 ml f/ wall or dispenser stands

Stainless Steel Height: 217 mm Diameter: Ø89 mm Projection: 112 mm CC: 114 mm

Brushed Stainless N1978

Brushed Copper N1978-BOC

Brushed Gold N1978-BMG

Brushed Black N1978-BCB

Polished Stainless 01978

Polished Copper N1978-C

Polished Gold N1978-GO

Matt Black N1978-B

Matt White N1978-W