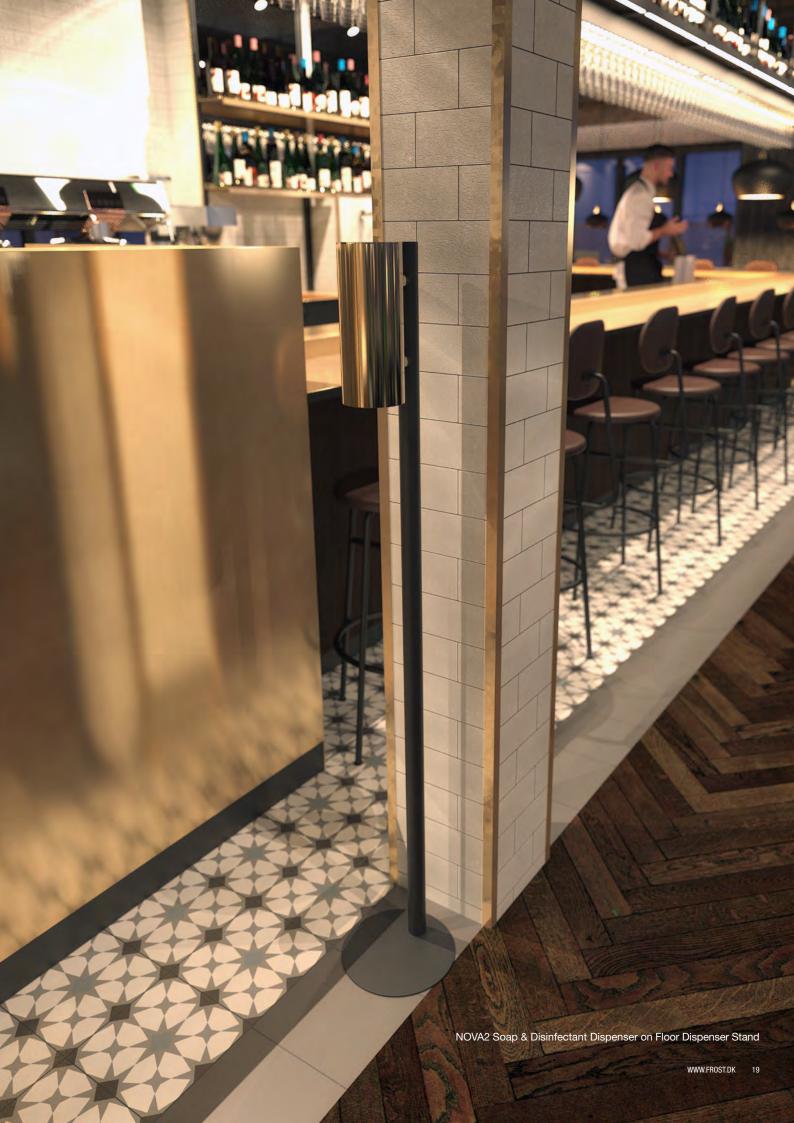

#### FLOOR DISPENSER STAND

for Soap & Disinfectant Dispenser

Stainless Steel Height: 1200 mm Diameter: Ø32 / Ø250 mm Projection: 250 mm

The stand is easily assembled with the included mounting accessories, and the dispenser is as easily mounted onto the stand. To ensure stability both base and tube are made from stainless steel AISI 304.

NOVA2 Soap & Disinfectant Dispenser on Table Dispenser Stand

## **COMBINATIONS**

Soap & Disinfectant Dispenser on Table Dispenser Stand and Floor Dispenser Stand. Please note the dispensers and the stands are sold seperately.