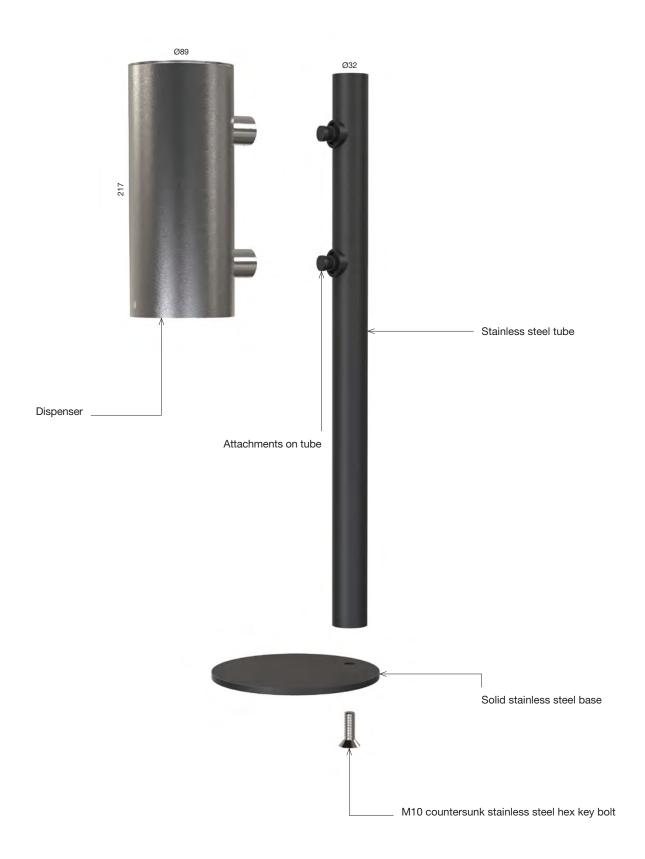

# SOAP & DISINFECTANT DISPENSER

touch free, with lock, 500 ml f/ wall or dispenser stands

Stainless Steel Height: 217 mm Diameter: Ø89 mm Projection: 112 mm CC: 114 mm

Brushed Stainless N1978

Brushed Copper N1978-BOC

#### TABLE DISPENSER STAND

for Soap & Disinfectant Dispenser

Stainless Steel Height: 500 mm

Diameter: Ø32 / Ø180 mm Projection: 180 mm

The stand is easily assembled with the included mounting accessories, and the dispenser is as easily mounted onto the stand. To ensure stability both base and tube are made from stainless steel AISI 304.

#### FLOOR DISPENSER STAND

for Soap & Disinfectant Dispenser

Stainless Steel Height: 1200 mm Diameter: Ø32 / Ø250 mm Projection: 250 mm

The stand is easily assembled with the included mounting accessories, and the dispenser is as easily mounted onto the stand. To ensure stability both base and tube are made from stainless steel AISI 304.

To ensure stability both base and tube are made from stainless steel AISI 304.