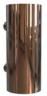

# SOAP & DISINFECTANT DISPENSER

touch free, with lock, 500 ml f/ wall or dispenser stands

Stainless Steel Height: 217 mm Diameter: Ø89 mm Projection: 112 mm CC: 114 mm

Brushed Stainless N1978

Brushed Copper N1978-BOC

Brushed Gold N1978-BMG

Brushed Black N1978-BCB

Polished Stainless 01978

Polished Copper N1978-C

Polished Gold N1978-GO

Matt Black N1978-B

Matt White N1978-W