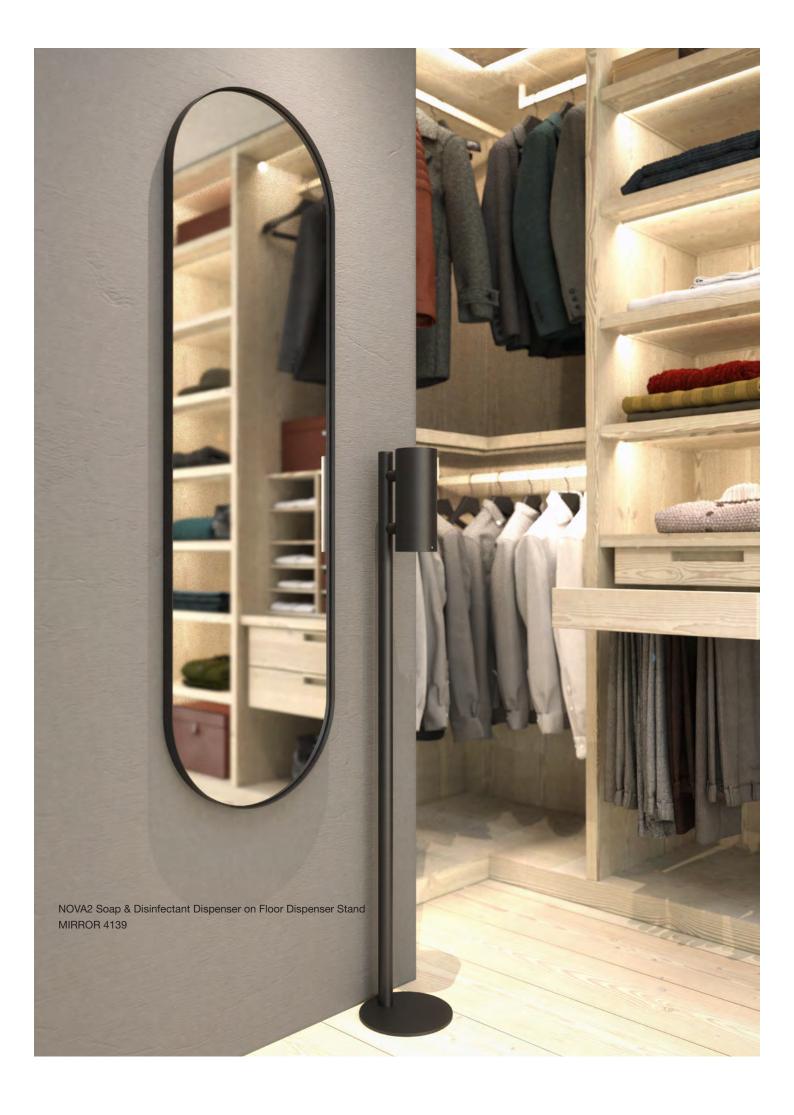

#### FLOOR DISPENSER STAND

for Soap & Disinfectant Dispenser

Stainless Steel Height: 1200 mm Diameter: Ø32 / Ø250 mm Projection: 250 mm

The stand is easily assembled with the included mounting accessories, and the dispenser is as easily mounted onto the stand. To ensure stability both base and tube are made from stainless steel AISI 304.

## **COMBINATIONS**

Soap & Disinfectant Dispenser on Table Dispenser Stand and Floor Dispenser Stand. Please note the dispensers and the stands are sold seperately.

To ensure stability both base and tube are made from stainless steel AISI 304.