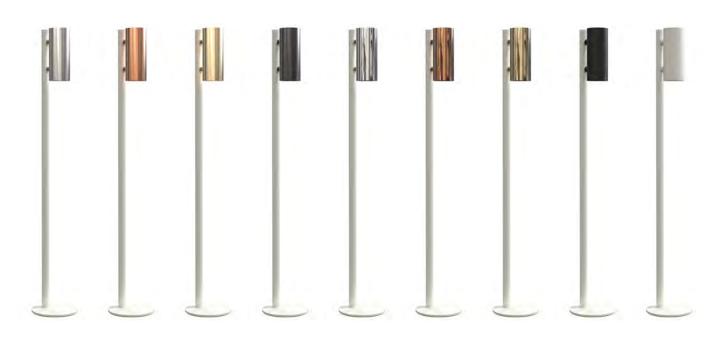

Additional Table Dispenser Stand and Floor Dispenser Stand.

Stands are easily assembled with the included mounting accessories.

Dispenser is wall mounted or easily fixed onto the stands.

The Dispenser is available in all nine FROST finishes with the stands in either a matt black or white.