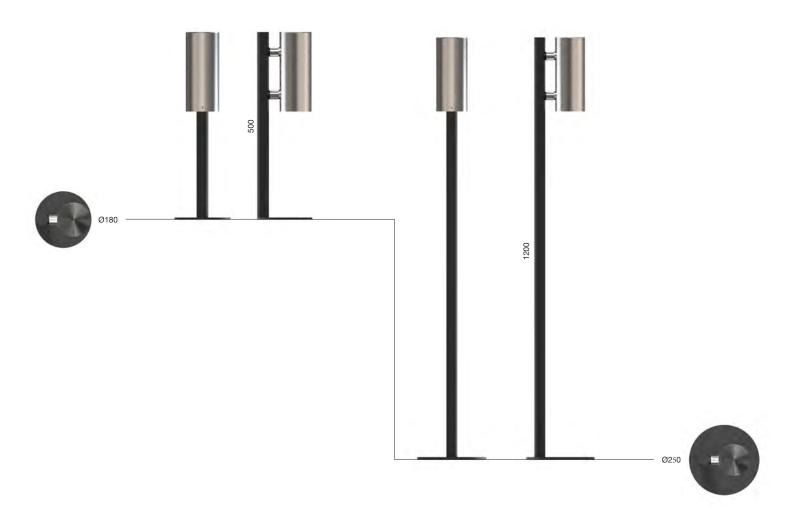

#### TABLE DISPENSER STAND

for Soap & Disinfectant Dispenser

Stainless Steel Height: 500 mm

Diameter: Ø32 / Ø180 mm Projection: 180 mm

The stand is easily assembled with the included mounting accessories, and the dispenser is as easily mounted onto the stand. To ensure stability both base and tube are made from stainless steel AISI 304.

#### FLOOR DISPENSER STAND

for Soap & Disinfectant Dispenser

Stainless Steel Height: 1200 mm Diameter: Ø32 / Ø250 mm Projection: 250 mm

The stand is easily assembled with the included mounting accessories, and the dispenser is as easily mounted onto the stand. To ensure stability both base and tube are made from stainless steel AISI 304.

## **COMBINATIONS**

Soap & Disinfectant Dispenser on Table Dispenser Stand and Floor Dispenser Stand. Please note the dispensers and the stands are sold seperately.