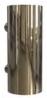

# SOAP & DISINFECTANT DISPENSER

touch free, with lock, 500 ml f/ wall or dispenser stands

Stainless Steel Height: 217 mm Diameter: Ø89 mm Projection: 112 mm CC: 114 mm

Brushed Stainless N1978

Brushed Copper N1978-BOC

Brushed Gold N1978-BMG

Brushed Black N1978-BCB

Polished Stainless 01978

Polished Copper N1978-C

Polished Gold N1978-GO

Matt Black N1978-B

Matt White N1978-W