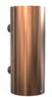

# SOAP & DISINFECTANT DISPENSER

touch free, with lock, 500 ml f/ wall or dispenser stands

Stainless Steel Height: 217 mm Diameter: Ø89 mm Projection: 112 mm CC: 114 mm

Brushed Stainless N1978

Brushed Copper N1978-BOC

Brushed Gold N1978-BMG

Brushed Black N1978-BCB

Polished Stainless 01978

Polished Copper N1978-C

Polished Gold N1978-GO

Matt Black N1978-B

Matt White N1978-W