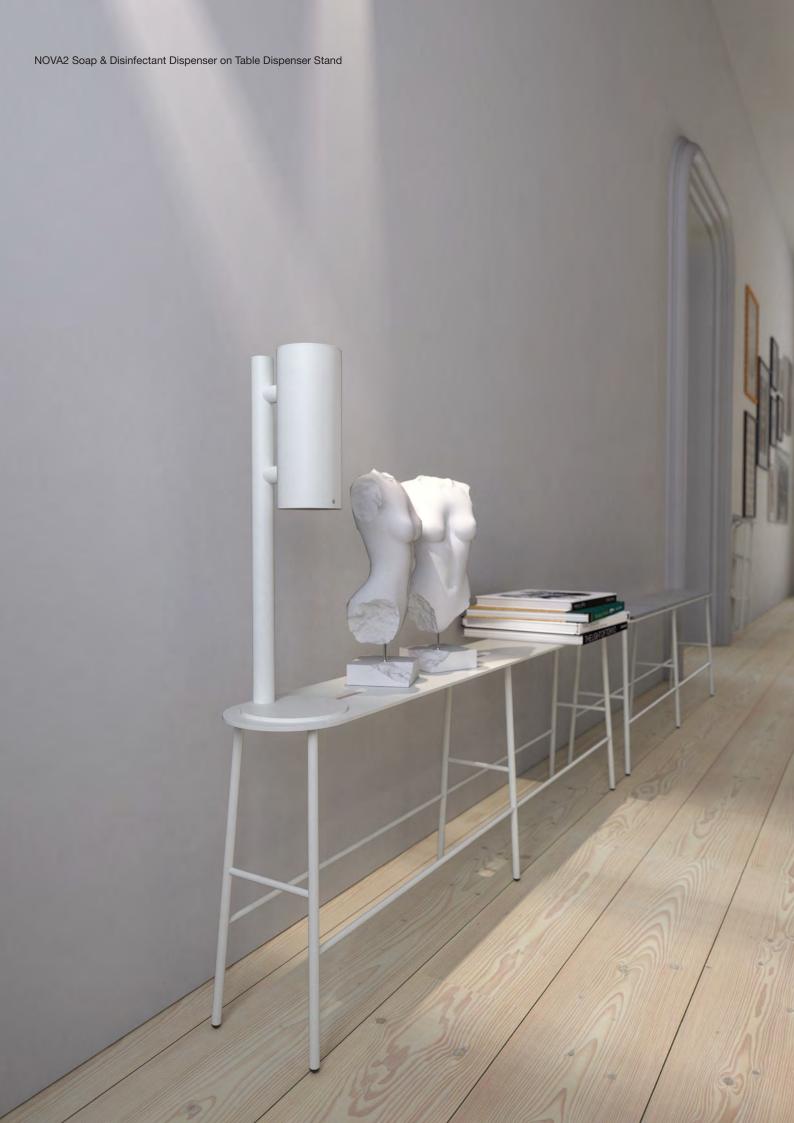

#### TABLE DISPENSER STAND

for Soap & Disinfectant Dispenser

Stainless Steel Height: 500 mm

Diameter: Ø32 / Ø180 mm Projection: 180 mm

The stand is easily assembled with the included mounting accessories, and the dispenser is as easily mounted onto the stand. To ensure stability both base and tube are made from stainless steel AISI 304.

NOVA2 Soap & Disinfectant Dispenser on Table Dispenser Stand

## **COMBINATIONS**

Soap & Disinfectant Dispenser on Table Dispenser Stand and Floor Dispenser Stand. Please note the dispensers and the stands are sold seperately.

Additional Table Dispenser Stand and Floor Dispenser Stand.

Stands are easily assembled with the included mounting accessories.

Dispenser is wall mounted or easily fixed onto the stands.

The Dispenser is available in all nine FROST finishes with the stands in either a matt black or white.