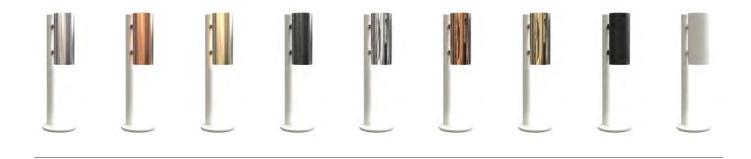

Additional Table Dispenser Stand and Floor Dispenser Stand.

Stands are easily assembled with the included mounting accessories.

Dispenser is wall mounted or easily fixed onto the stands.

The Dispenser is available in all nine FROST finishes with the stands in either a matt black or white.