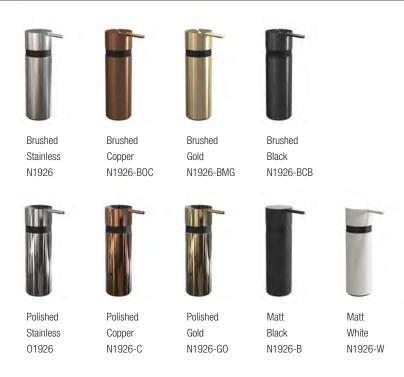

# SOAP & DISINFECTANT DISPENSER

touch free, with lock, 500 ml f/ wall or dispenser stands

Stainless Steel Height: 217 mm Diameter: Ø89 mm Projection: 112 mm CC: 114 mm

Brushed Stainless N1978

Brushed Copper N1978-BOC

Brushed Gold N1978-BMG

Brushed Black N1978-BCB

Polished Stainless 01978

Polished Copper N1978-C

Polished Gold N1978-GO

Matt Black N1978-B

Matt White N1978-W