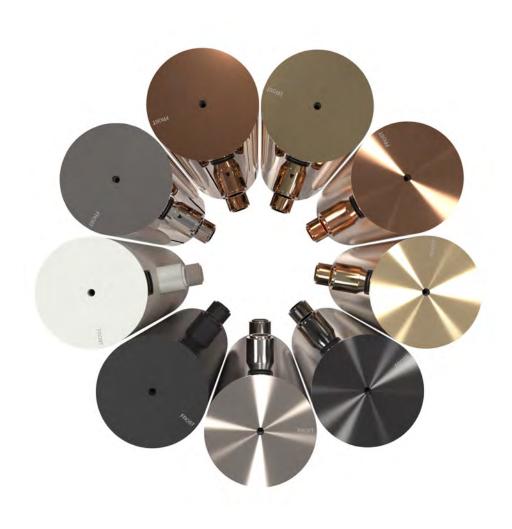

# SOAP & DISINFECTANT DISPENSER

touch free, with lock, 500 ml f/ wall or dispenser stands

Stainless Steel Height: 217 mm Diameter: Ø89 mm Projection: 112 mm CC: 114 mm

Brushed Stainless N1978

Brushed Copper N1978-BOC

Brushed Gold N1978-BMG

Brushed Black N1978-BCB

Polished Stainless 01978

Polished Copper N1978-C

Polished Gold N1978-GO

Matt Black N1978-B

Matt White N1978-W

Additional Table Dispenser Stand and Floor Dispenser Stand.

Stands are easily assembled with the included mounting accessories.

Dispenser is wall mounted or easily fixed onto the stands.

The Dispenser is available in all nine FROST finishes with the stands in either a matt black or white.