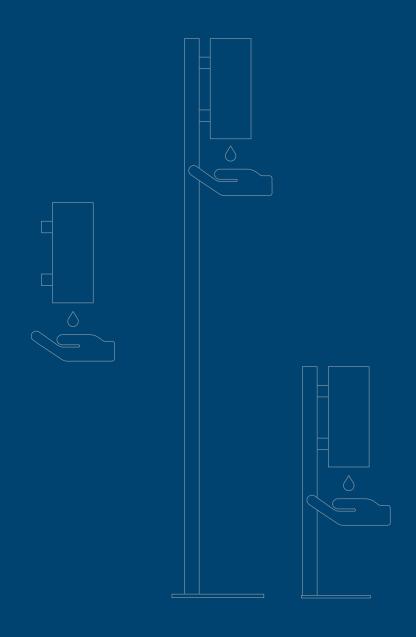

#### TABLE DISPENSER STAND

for Soap & Disinfectant Dispenser

Stainless Steel Height: 500 mm

Diameter: Ø32 / Ø180 mm Projection: 180 mm

The stand is easily assembled with the included mounting accessories, and the dispenser is as easily mounted onto the stand. To ensure stability both base and tube are made from stainless steel AISI 304.

#### FLOOR DISPENSER STAND

for Soap & Disinfectant Dispenser

Stainless Steel Height: 1200 mm Diameter: Ø32 / Ø250 mm Projection: 250 mm

The stand is easily assembled with the included mounting accessories, and the dispenser is as easily mounted onto the stand. To ensure stability both base and tube are made from stainless steel AISI 304.

NOVA2 Soap & Disinfectant Dispenser on Table Dispenser Stand

## **COMBINATIONS**

Soap & Disinfectant Dispenser on Table Dispenser Stand and Floor Dispenser Stand. Please note the dispensers and the stands are sold seperately.