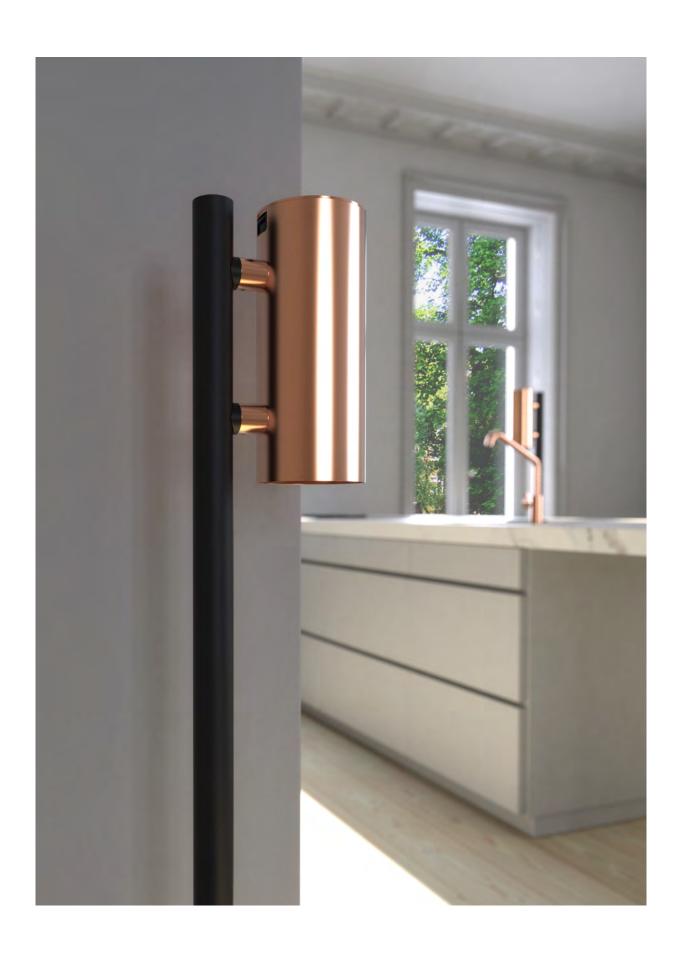

# SOAP & DISINFECTANT DISPENSER

touch free, with lock, 500 ml f/ wall or dispenser stands

Stainless Steel Height: 217 mm Diameter: Ø89 mm Projection: 112 mm CC: 114 mm

Brushed Stainless N1978

Brushed Copper N1978-BOC

## **DETAILS**

Touch free dispenser with automatic dosage.

Dosage is released once when your hand is held 5-10 cm below the dosage nozzle.

Refill container holds 500 ml liquid soap or hand disinfection gel, equivalent to approx. 600 doses.