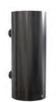

# SOAP & DISINFECTANT DISPENSER

touch free, with lock, 500 ml f/ wall or dispenser stands

Stainless Steel Height: 217 mm Diameter: Ø89 mm Projection: 112 mm CC: 114 mm

Brushed Stainless N1978

Brushed Copper N1978-BOC

Brushed Gold N1978-BMG

Brushed Black N1978-BCB

Polished Stainless 01978

Polished Copper N1978-C

Polished Gold N1978-GO

Matt Black N1978-B

Matt White N1978-W