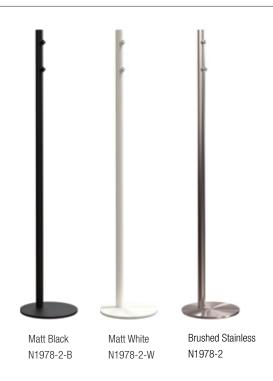

#### FLOOR DISPENSER STAND

for Soap & Disinfectant Dispenser

Stainless Steel Height: 1200 mm Diameter: Ø32 / Ø250 mm Projection: 250 mm

The stand is easily assembled with the included mounting accessories, and the dispenser is as easily mounted onto the stand. To ensure stability both base and tube are made from stainless steel AISI 304.

Additional Table Dispenser Stand and Floor Dispenser Stand.

Stands are easily assembled with the included mounting accessories.

Dispenser is wall mounted or easily fixed onto the stands.

The Dispenser is available in all nine FROST finishes with the stands in either a matt black or white.