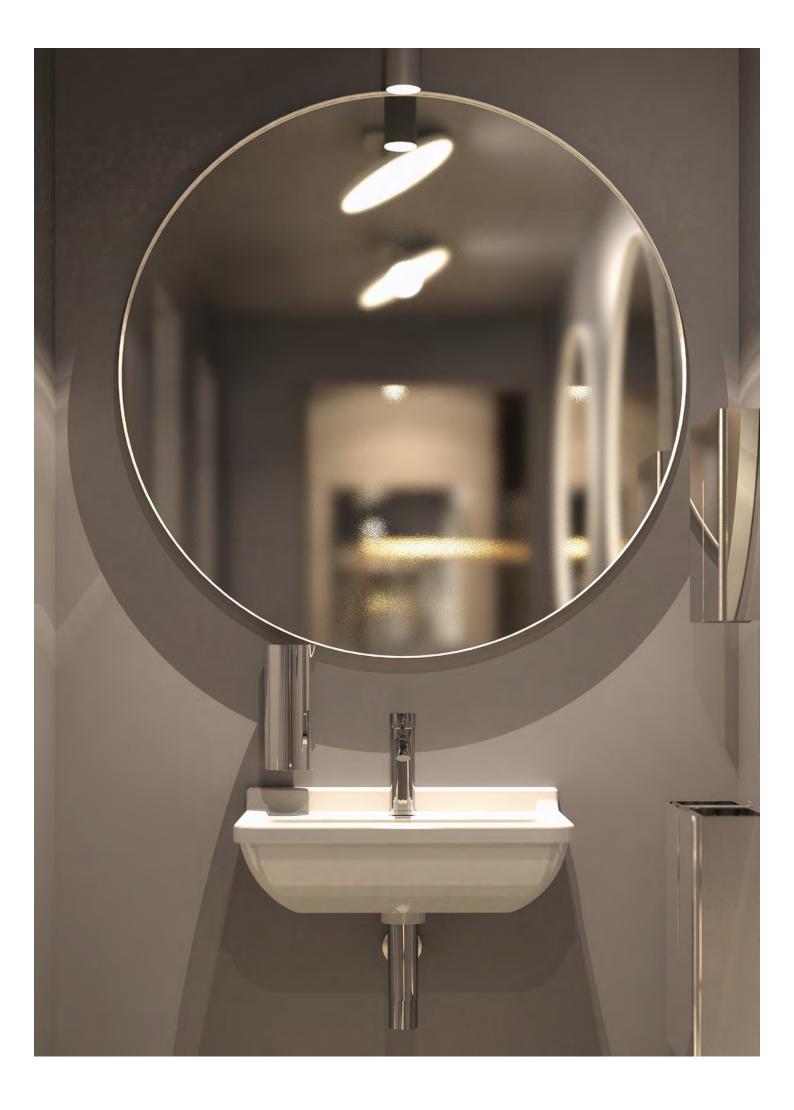

## **DETAILS**

Touch free dispenser with automatic dosage.

Dosage is released once when your hand is held 5-10 cm below the dosage nozzle.

Refill container holds 500 ml liquid soap or hand disinfection gel, equivalent to approx. 600 doses.

Additional Table Dispenser Stand and Floor Dispenser Stand.

Stands are easily assembled with the included mounting accessories.

Dispenser is wall mounted or easily fixed onto the stands.

The Dispenser is available in all nine FROST finishes with the stands in either a matt black or white.