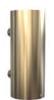

# SOAP & DISINFECTANT DISPENSER

touch free, with lock, 500 ml f/ wall or dispenser stands

Stainless Steel Height: 217 mm Diameter: Ø89 mm Projection: 112 mm CC: 114 mm

Brushed Stainless N1978

Brushed Copper N1978-BOC

Brushed Gold N1978-BMG

Brushed Black N1978-BCB

Polished Stainless 01978

Polished Copper N1978-C

Polished Gold N1978-GO

Matt Black N1978-B

Matt White N1978-W