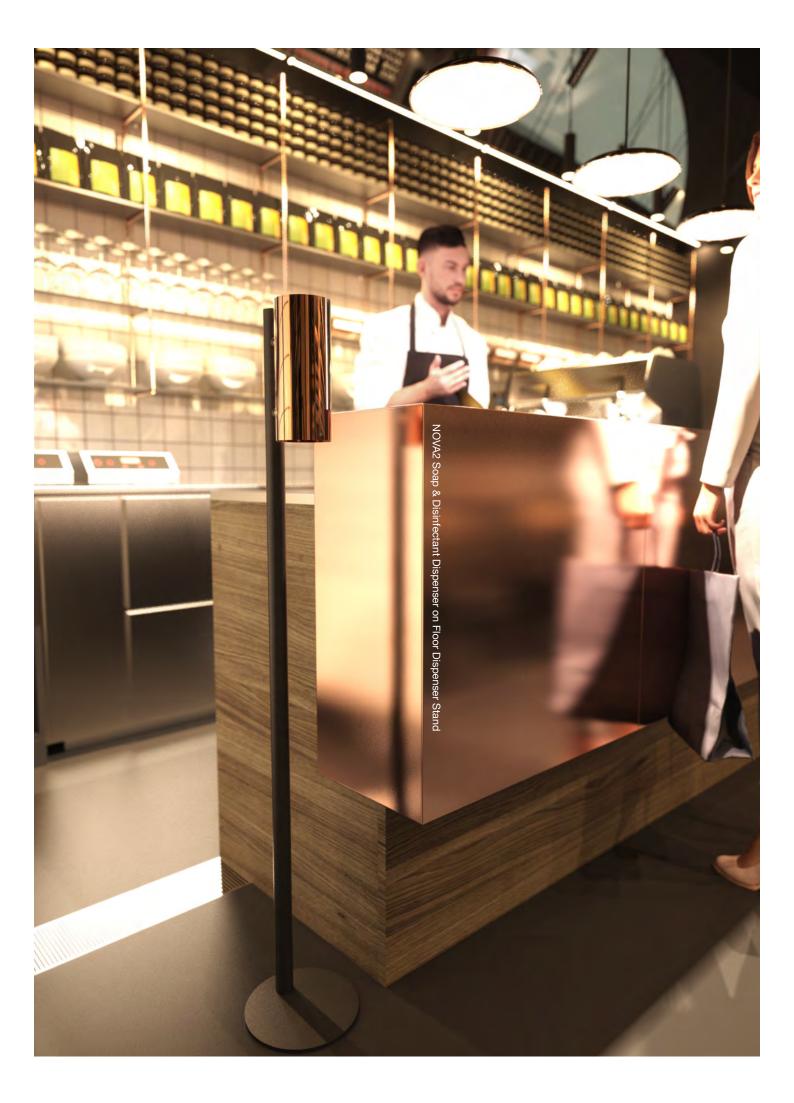

#### FLOOR DISPENSER STAND

for Soap & Disinfectant Dispenser

Stainless Steel Height: 1200 mm Diameter: Ø32 / Ø250 mm Projection: 250 mm

The stand is easily assembled with the included mounting accessories, and the dispenser is as easily mounted onto the stand. To ensure stability both base and tube are made from stainless steel AISI 304.

## **COMBINATIONS**

Soap & Disinfectant Dispenser on Table Dispenser Stand and Floor Dispenser Stand. Please note the dispensers and the stands are sold seperately.