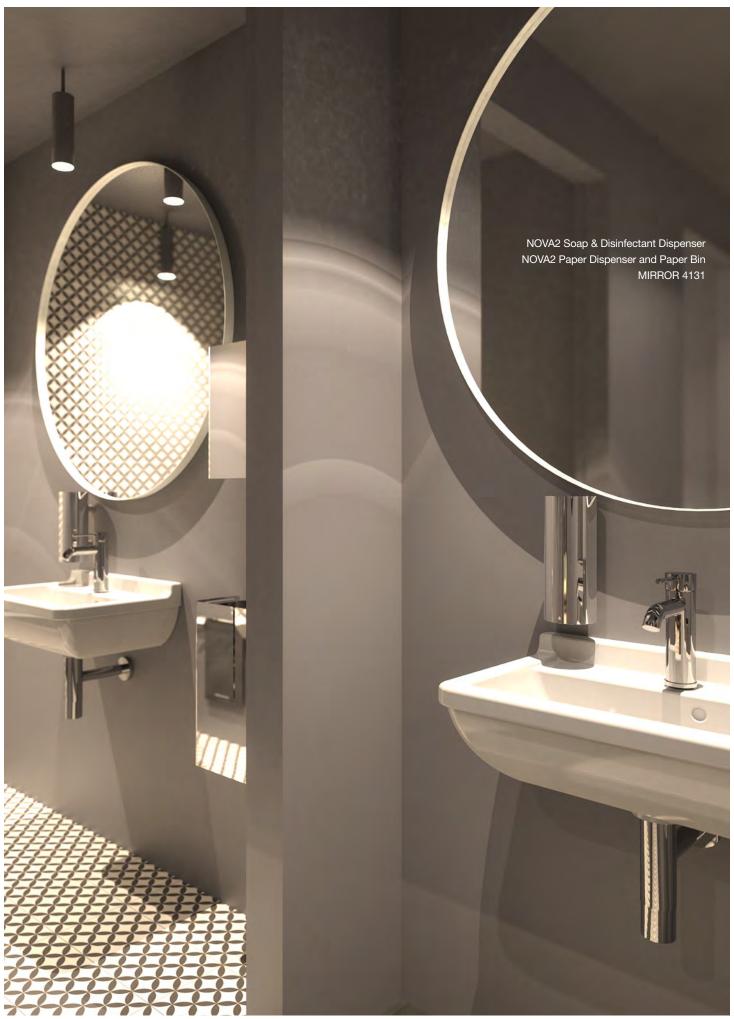

# SOAP & DISINFECTANT TOUCH FREE DISPENSER

# SOAP & DISINFECTANT DISPENSER

touch free, with lock, 500 ml f/ wall or dispenser stands

Stainless Steel Height: 217 mm Diameter: Ø89 mm Projection: 112 mm CC: 114 mm

Brushed Stainless N1978

Brushed Copper N1978-BOC

## **DETAILS**

Touch free dispenser with automatic dosage.

Dosage is released once when your hand is held 5-10 cm below the dosage nozzle.

Refill container holds 500 ml liquid soap or hand disinfection gel, equivalent to approx. 600 doses.