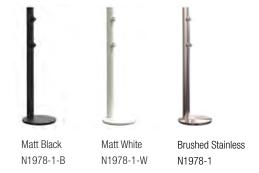

#### TABLE DISPENSER STAND

for Soap & Disinfectant Dispenser

Stainless Steel Height: 500 mm

Diameter: Ø32 / Ø180 mm Projection: 180 mm

The stand is easily assembled with the included mounting accessories, and the dispenser is as easily mounted onto the stand. To ensure stability both base and tube are made from stainless steel AISI 304.

Additional Table Dispenser Stand and Floor Dispenser Stand.

Stands are easily assembled with the included mounting accessories.

Dispenser is wall mounted or easily fixed onto the stands.

The Dispenser is available in all nine FROST finishes with the stands in either a matt black or white.