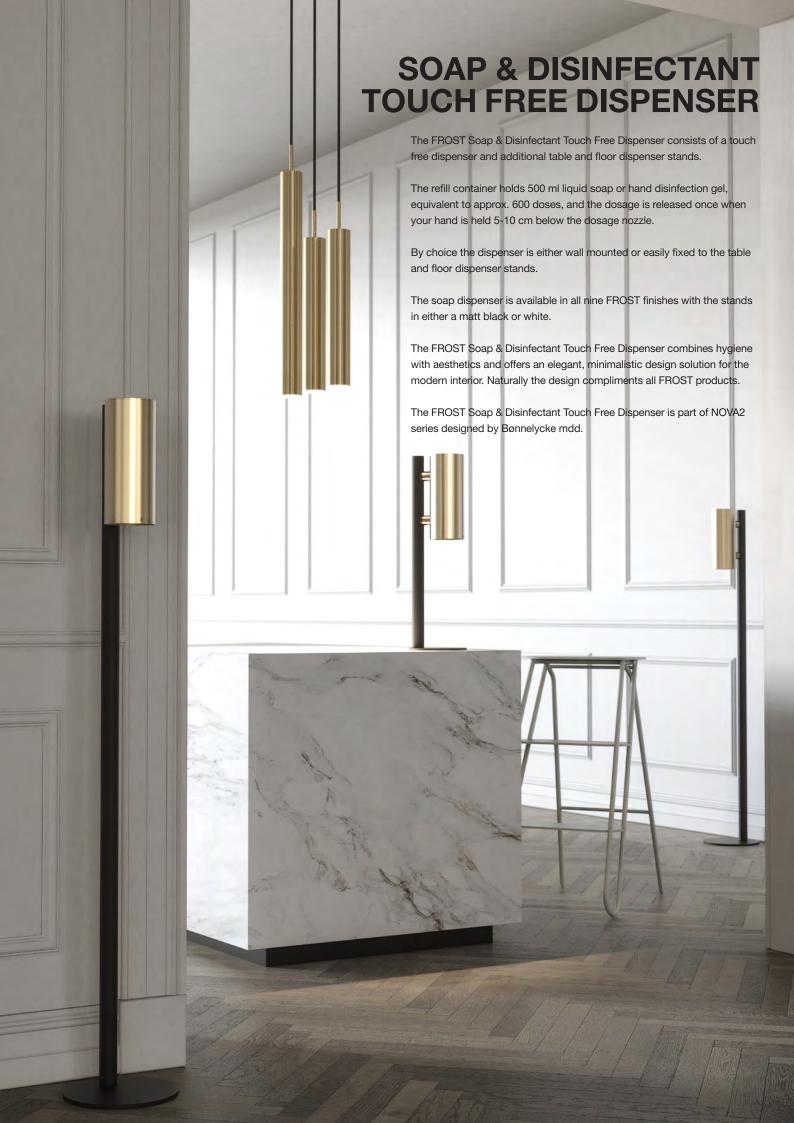

# SOAP & DISINFECTANT TOUCH FREE DISPENSER

## **DETAILS**

Touch free dispenser with automatic dosage.

Dosage is released once when your hand is held 5-10 cm below the dosage nozzle.

Refill container holds 500 ml liquid soap or hand disinfection gel, equivalent to approx. 600 doses.

Additional Table Dispenser Stand and Floor Dispenser Stand.

Stands are easily assembled with the included mounting accessories.

Dispenser is wall mounted or easily fixed onto the stands.

The Dispenser is available in all nine FROST finishes with the stands in either a matt black or white.