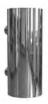

# SOAP & DISINFECTANT DISPENSER

touch free, with lock, 500 ml f/ wall or dispenser stands

Stainless Steel Height: 217 mm Diameter: Ø89 mm Projection: 112 mm CC: 114 mm

Brushed Stainless N1978

Brushed Copper N1978-BOC

Brushed Gold N1978-BMG

Brushed Black N1978-BCB

Polished Stainless 01978

Polished Copper N1978-C

Polished Gold N1978-GO

Matt Black N1978-B

Matt White N1978-W