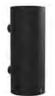

# SOAP & DISINFECTANT DISPENSER

touch free, with lock, 500 ml f/ wall or dispenser stands

Stainless Steel Height: 217 mm Diameter: Ø89 mm Projection: 112 mm CC: 114 mm

Brushed Stainless N1978

Brushed Copper N1978-BOC

Brushed Gold N1978-BMG

Brushed Black N1978-BCB

Polished Stainless 01978

Polished Copper N1978-C

Polished Gold N1978-GO

Matt Black N1978-B

Matt White N1978-W