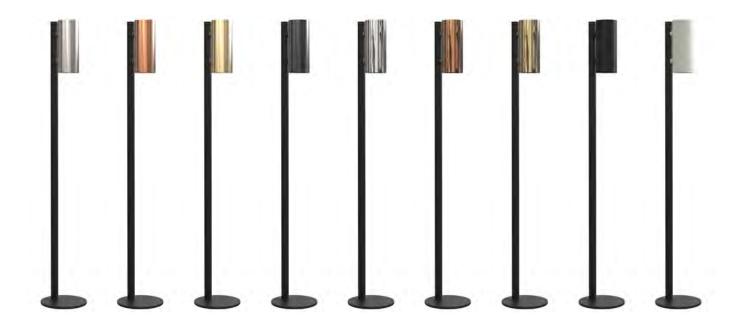

# SOAP & DISINFECTANT DISPENSER

touch free, with lock, 500 ml f/ wall or dispenser stands

Stainless Steel Height: 217 mm Diameter: Ø89 mm Projection: 112 mm CC: 114 mm

Brushed Stainless N1978

Brushed Copper N1978-BOC

Brushed Gold N1978-BMG

Brushed Black N1978-BCB

Polished Stainless 01978

Polished Copper N1978-C

Polished Gold N1978-GO

Matt Black N1978-B

Matt White N1978-W