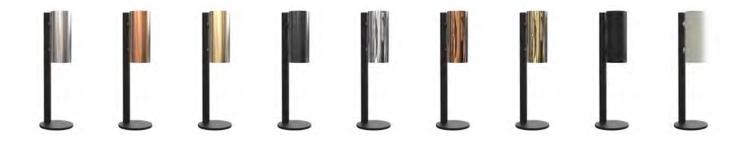

# SOAP & DISINFECTANT DISPENSER

touch free, with lock, 500 ml f/ wall or dispenser stands

Stainless Steel Height: 217 mm Diameter: Ø89 mm Projection: 112 mm CC: 114 mm

Brushed Stainless N1978

Brushed Copper N1978-BOC

Brushed Gold N1978-BMG

Brushed Black N1978-BCB

Polished Stainless 01978

Polished Copper N1978-C

Polished Gold N1978-GO

Matt Black N1978-B

Matt White N1978-W