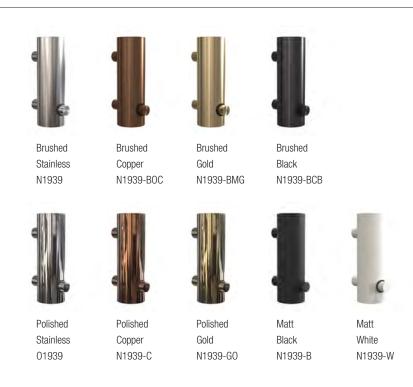

#### TABLE DISPENSER STAND

for Soap & Disinfectant Dispenser

Stainless Steel Height: 500 mm

Diameter: Ø32 / Ø180 mm Projection: 180 mm

The stand is easily assembled with the included mounting accessories, and the dispenser is as easily mounted onto the stand. To ensure stability both base and tube are made from stainless steel AISI 304.

#### FLOOR DISPENSER STAND

for Soap & Disinfectant Dispenser

Stainless Steel Height: 1200 mm Diameter: Ø32 / Ø250 mm Projection: 250 mm

The stand is easily assembled with the included mounting accessories, and the dispenser is as easily mounted onto the stand. To ensure stability both base and tube are made from stainless steel AISI 304.

Additional Table Dispenser Stand and Floor Dispenser Stand.

Stands are easily assembled with the included mounting accessories.

Dispenser is wall mounted or easily fixed onto the stands.

The Dispenser is available in all nine FROST finishes with the stands in either a matt black or white.