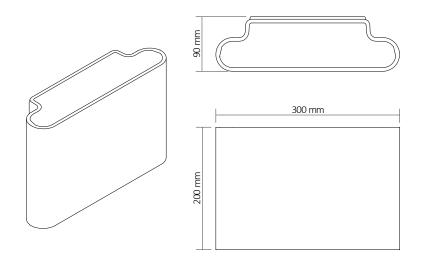

## OUTFIT L900 - WALL LIGHT

#### Materials

Housing in cast aluminium, powder coated Wall plate in anodized aluminium

#### C€

Classification: IP56. IK10. Insulation safety class I Weight 2,5 kg.